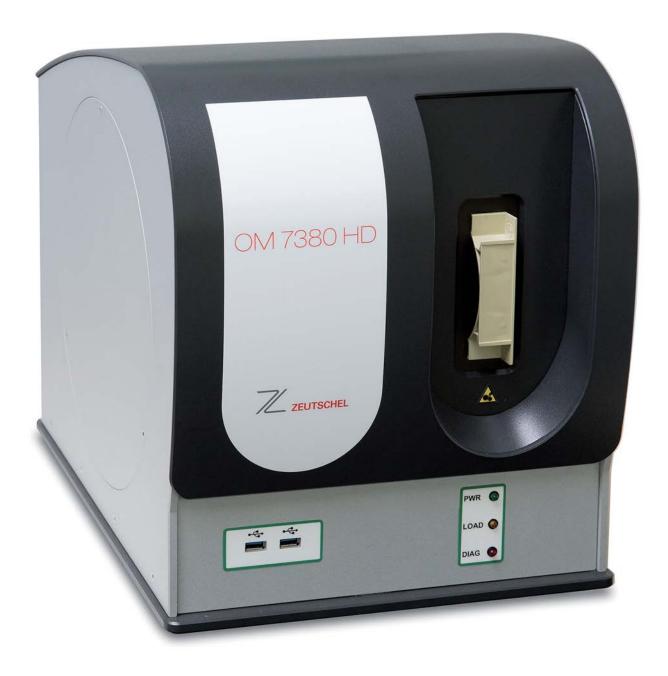

## OM 7380

The reference scanner for 16 mm archives

The OM 7380 is Zeutschel's reference scanner for digitizing your revision-safe 16 mm archive data.

## The compact OM 7380 offers a lot:

- Direct, straightforward conversion of 16 mm films into digital data
- Film-friendly technology avoids film scratches
- Information can be accurately retrieved
- Very simple operation thanks to its clear user interface
- Improved image reproduction with higher productivity